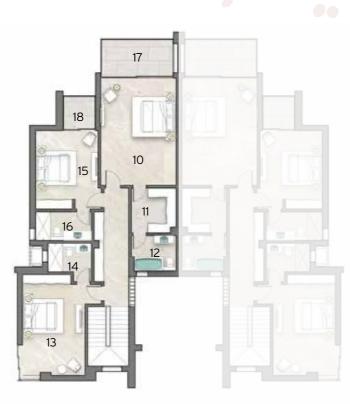

# Villa 4A

totalarea 470.00 sqm

INTERNAL AREA

384.00 sqm

COVERED TERRACES

86.00 sqm

NO. OF BEDROOMS

5

0\_0

-------

ES

|    |                   | SILVERSAN CS   NORTH COAST |
|----|-------------------|----------------------------|
|    | Room              | Dimensions                 |
| 01 | Entrance Hall     | 4.15m x 5.05m              |
| 02 | Living            | 6.05m x 6.50m              |
| 03 | Dining            | 5.75m x 6.35m              |
| 04 | Kitchen           | 7.00m x 2.60m              |
| 05 | Pantry            | 3.85m x 1.80m              |
| 06 | Guest Toilet      | 2.60m x 1.55m              |
| 07 | Bedroom 1         | 4.40m x 4.40m              |
| 08 | En-Suite 1        | 2.20m x 2.70m              |
| 09 | Bedroom 2         | 4.50m x 4.90m              |
| 10 | En-Suite 2        | 2.65m x 1.75m              |
| 11 | Bedroom 3         | 4.65m x 4.95m              |
| 12 | En-Suite 3        | 1.75m x 2.75m              |
| 13 | Bedroom 4         | 4.65m x 5.80m              |
| 14 | En-Suite 4        | 2.80m x 2.00m              |
| 15 | Master-Bedroom    | 5.20m x 5.15m              |
| 16 | Master-Bathroom   | 2.65m x 3.20m              |
| 17 | Wardrobe          | 2.40m x 3.45m              |
| 18 | Maid's Room       | 3.00m x 2.55m              |
| 19 | Maid's Bathroom   | 1.70m x 2.00m              |
| 20 | Driver's Room     | 3.00m x 2.40m              |
| 21 | Driver's Bathroom | 3.00m x 1.25m              |
| 22 | Terrace           | 21.55m x 3.70m             |
| 23 | Storage           | 2.95m x 2.40m              |
|    |                   | 78                         |