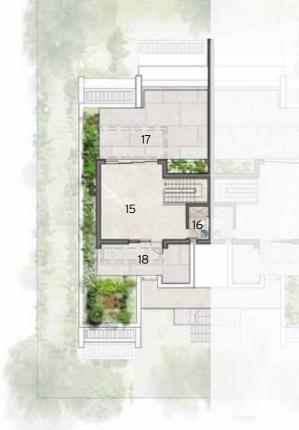

Chalet Roof

TOTALAREA

223.00 sqm

INTERNAL AREA

206.00 sqm

COVERED TERRACES

47.00 sqm

ROOF TERRACE

58.00 sqm

NO. OF BEDROOMS

4

12 02

FIRST FLOOR

ROOF

FIRST - 1

FIRST - 2

|    | Room            |  |  | <sup>e</sup> Dimensions |
|----|-----------------|--|--|-------------------------|
| 01 | Entrance Hall   |  |  | 1.40m x 7.30m           |
| 02 | Living Room     |  |  | 5.00m x 3.90m           |
| 03 | Dining Room     |  |  | 5.00m x 2.30m           |
| 04 | Kitchen         |  |  | 3.45m x 2.50m           |
| 05 | Maid's Room     |  |  | 2.05m x 1.90m           |
| 06 | Maid's Bathroom |  |  | 2.05m x 1.00m           |
| 07 | Master Bedroom  |  |  | 4.05m x 4.35m           |
| 08 | Master Bathroom |  |  | 2.95m x 1.70m           |
| 09 | Bedroom 2       |  |  | 4.05m x 3.45m           |
| 10 | Bedroom 3       |  |  | 3.95m x 4.20m           |
| 11 | Bathroom        |  |  | 2.50m x 1.55m           |
| 12 | Terrace 1       |  |  | 5.00m x 1.55m           |
| 13 | Terrace 2       |  |  | 3.85m x 1.30m 🏾         |
| 14 | Terrace 3       |  |  | 3.75m x 1.30m           |
|    |                 |  |  |                         |
| 15 | Social Area     |  |  | 6.30m x 5.55m           |
| 16 | Bathroom        |  |  | 1.50m x 2.50m           |
| 17 | Roof Terrace 1  |  |  | 8.20m x 5.15m           |
| 18 | Roof Terrace 2  |  |  | 6.80m x 2.35m           |