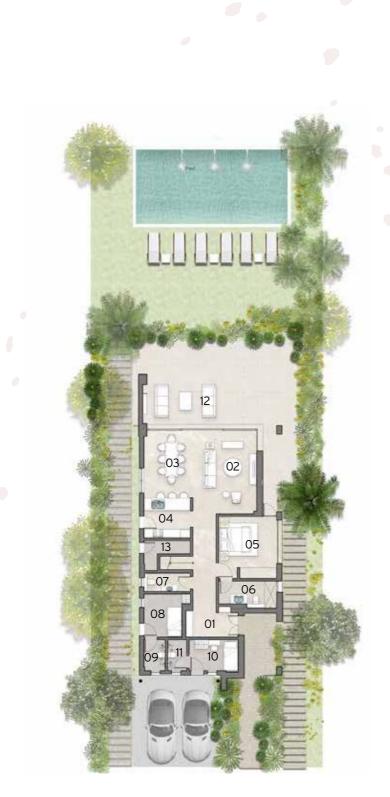

# Villa 4A

totalarea 470.00 sqm

INTERNAL AREA

384.00 sqm

COVERED TERRACES

86.00 sqm

NO. OF BEDROOMS

5

0\_0

-------

ES

|    |                   | SILVERSAN CS   NORTH COAST |
|----|-------------------|----------------------------|
|    | Room              | Dimensions                 |
| 01 | Entrance Hall     | 4.15m x 5.05m              |
| 02 | Living            | 6.05m x 6.50m              |
| 03 | Dining            | 5.75m x 6.35m              |
| 04 | Kitchen           | 7.00m x 2.60m              |
| 05 | Pantry            | 3.85m x 1.80m              |
| 06 | Guest Toilet      | 2.60m x 1.55m              |
| 07 | Bedroom 1         | 4.40m x 4.40m              |
| 08 | En-Suite 1        | 2.20m x 2.70m              |
| 09 | Bedroom 2         | 4.50m x 4.90m              |
| 10 | En-Suite 2        | 2.65m x 1.75m              |
| 11 | Bedroom 3         | 4.65m x 4.95m              |
| 12 | En-Suite 3        | 1.75m x 2.75m              |
| 13 | Bedroom 4         | 4.65m x 5.80m              |
| 14 | En-Suite 4        | 2.80m x 2.00m              |
| 15 | Master-Bedroom    | 5.20m x 5.15m              |
| 16 | Master-Bathroom   | 2.65m x 3.20m              |
| 17 | Wardrobe          | 2.40m x 3.45m              |
| 18 | Maid's Room       | 3.00m x 2.55m              |
| 19 | Maid's Bathroom   | 1.70m x 2.00m              |
| 20 | Driver's Room     | 3.00m x 2.40m              |
| 21 | Driver's Bathroom | 3.00m x 1.25m              |
| 22 | Terrace           | 21.55m x 3.70m             |
| 23 | Storage           | 2.95m x 2.40m              |
|    |                   | 78                         |