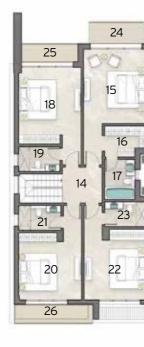

# Villa 38

**TOTAL AREA** 

346.00 sqm

INTERNAL AREA

COVERED TERRACES

298.00 sqm

48.00 sqm

NO. OF BEDROOMS

5

GROUND FLOOR

FIRST FLOOR

|    | Room              | S I<br>Dimensions | LVERSANES   NORTH COAST |
|----|-------------------|-------------------|-------------------------|
|    |                   |                   |                         |
| 01 | Entrance Hall     | 3.40m x 1.70m     |                         |
| 02 | Living Room       | 4.15m x 5.40m     |                         |
| 03 | Dining Area       | 3.15m x 4.35m     |                         |
| 04 | Kitchen           | 3.00m x 2.55m     |                         |
| 05 | Bedroom 1         | 3.75m x 4.00m     |                         |
| 06 | En-suite 1        | 3.75m x 1.75m     |                         |
| 07 | Guest Bathroom    | 2.95m x 1.20m     |                         |
| 08 | Maid's Room       | 2.55m x 2.80m     |                         |
| 09 | Maid's Bathroom   | 1.40m x 2.00m     |                         |
| 10 | Driver's Room     | 3.20m x 2.00m     |                         |
| 11 | Driver's Bathroom | 1.25m x 2.00m     |                         |
| 12 | Terrace 1         | 7.45m x 2.95m     |                         |
| 13 | Storage           | 3.00m x 1.95m     |                         |
|    |                   |                   |                         |
| 14 | Hall              | 2.65m x 2.40m     |                         |
| 15 | Master Bedroom    | 4.25m x 5.00m     |                         |
| 16 | Walk-in Wardrobe  | 2.85m x 2.05m     |                         |
| 17 | Master Bathroom   | 2.05m x 2.70m     |                         |
| 18 | Bedroom 2         | 4.20m x 5.10m     |                         |
| 19 | En-suite 2        | 2.75m x 1.65m     |                         |
| 20 | Bedroom 3         | 4.20m x 4.50m     |                         |
| 21 | En-suite 3        | 2.85m x 1.65m     |                         |
| 22 | Bedroom 4         | 4.30m x 4.75m     |                         |
| 23 | En-suite 4        | 2.85m x 1.70m     |                         |
| 24 | Terrace 2         | 3.60m x 1.50m     |                         |
| 25 | Terrace 3         | 3.85m x 1.20m     |                         |
| 26 | Terrace 4         | 4.95m x 1.00m     |                         |
| 20 |                   |                   | 114                     |