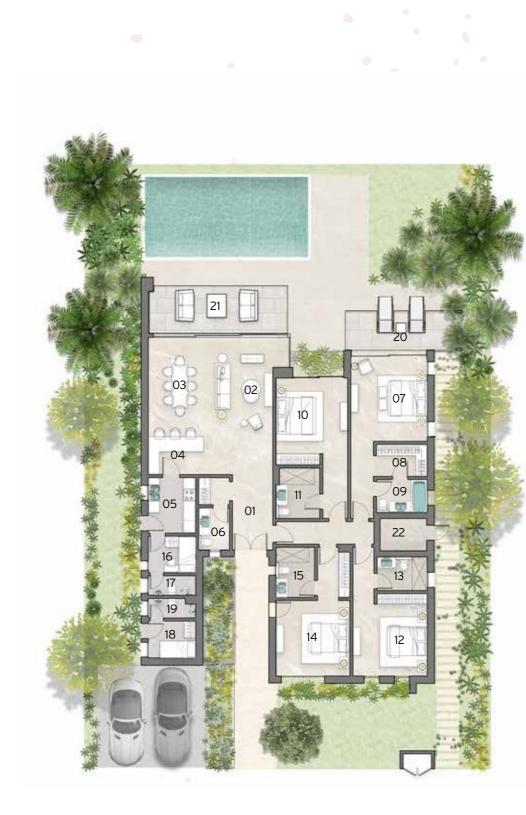

# Villa 38

**TOTAL AREA** 

346.00 sqm

INTERNAL AREA

COVERED TERRACES

298.00 sqm

48.00 sqm

NO. OF BEDROOMS

5

GROUND FLOOR

FIRST FLOOR

|    | Room              | S I<br>Dimensions | LVERSANES   NORTH COAST |
|----|-------------------|-------------------|-------------------------|
|    |                   |                   |                         |
| 01 | Entrance Hall     | 3.40m x 1.70m     |                         |
| 02 | Living Room       | 4.15m x 5.40m     |                         |
| 03 | Dining Area       | 3.15m x 4.35m     |                         |
| 04 | Kitchen           | 3.00m x 2.55m     |                         |
| 05 | Bedroom 1         | 3.75m x 4.00m     |                         |
| 06 | En-suite 1        | 3.75m x 1.75m     |                         |
| 07 | Guest Bathroom    | 2.95m x 1.20m     |                         |
| 08 | Maid's Room       | 2.55m x 2.80m     |                         |
| 09 | Maid's Bathroom   | 1.40m x 2.00m     |                         |
| 10 | Driver's Room     | 3.20m x 2.00m     |                         |
| 11 | Driver's Bathroom | 1.25m x 2.00m     |                         |
| 12 | Terrace 1         | 7.45m x 2.95m     |                         |
| 13 | Storage           | 3.00m x 1.95m     |                         |
|    |                   |                   |                         |
| 14 | Hall              | 2.65m x 2.40m     |                         |
| 15 | Master Bedroom    | 4.25m x 5.00m     |                         |
| 16 | Walk-in Wardrobe  | 2.85m x 2.05m     |                         |
| 17 | Master Bathroom   | 2.05m x 2.70m     |                         |
| 18 | Bedroom 2         | 4.20m x 5.10m     |                         |
| 19 | En-suite 2        | 2.75m x 1.65m     |                         |
| 20 | Bedroom 3         | 4.20m x 4.50m     |                         |
| 21 | En-suite 3        | 2.85m x 1.65m     |                         |
| 22 | Bedroom 4         | 4.30m x 4.75m     |                         |
| 23 | En-suite 4        | 2.85m x 1.70m     |                         |
| 24 | Terrace 2         | 3.60m x 1.50m     |                         |
| 25 | Terrace 3         | 3.85m x 1.20m     |                         |
| 26 | Terrace 4         | 4.95m x 1.00m     |                         |
| 20 |                   |                   | 114                     |