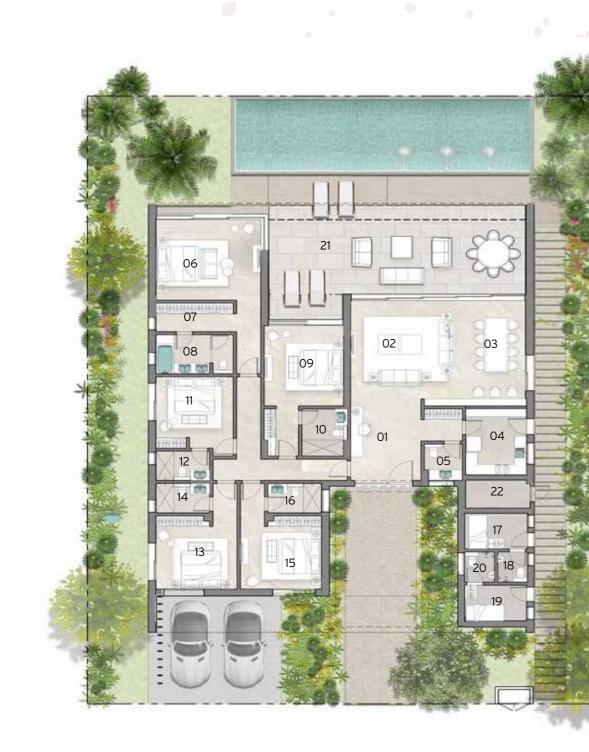

# Villa 4A

totalarea 470.00 sqm

INTERNAL AREA

384.00 sqm

COVERED TERRACES

86.00 sqm

NO. OF BEDROOMS

5

0\_0

-------

ES

|    |                   | SILVERSAN CS   NORTH COAST |
|----|-------------------|----------------------------|
|    | Room              | Dimensions                 |
| 01 | Entrance Hall     | 4.15m x 5.05m              |
| 02 | Living            | 6.05m x 6.50m              |
| 03 | Dining            | 5.75m x 6.35m              |
| 04 | Kitchen           | 7.00m x 2.60m              |
| 05 | Pantry            | 3.85m x 1.80m              |
| 06 | Guest Toilet      | 2.60m x 1.55m              |
| 07 | Bedroom 1         | 4.40m x 4.40m              |
| 08 | En-Suite 1        | 2.20m x 2.70m              |
| 09 | Bedroom 2         | 4.50m x 4.90m              |
| 10 | En-Suite 2        | 2.65m x 1.75m              |
| 11 | Bedroom 3         | 4.65m x 4.95m              |
| 12 | En-Suite 3        | 1.75m x 2.75m              |
| 13 | Bedroom 4         | 4.65m x 5.80m              |
| 14 | En-Suite 4        | 2.80m x 2.00m              |
| 15 | Master-Bedroom    | 5.20m x 5.15m              |
| 16 | Master-Bathroom   | 2.65m x 3.20m              |
| 17 | Wardrobe          | 2.40m x 3.45m              |
| 18 | Maid's Room       | 3.00m x 2.55m              |
| 19 | Maid's Bathroom   | 1.70m x 2.00m              |
| 20 | Driver's Room     | 3.00m x 2.40m              |
| 21 | Driver's Bathroom | 3.00m x 1.25m              |
| 22 | Terrace           | 21.55m x 3.70m             |
| 23 | Storage           | 2.95m x 2.40m              |
|    |                   | 78                         |