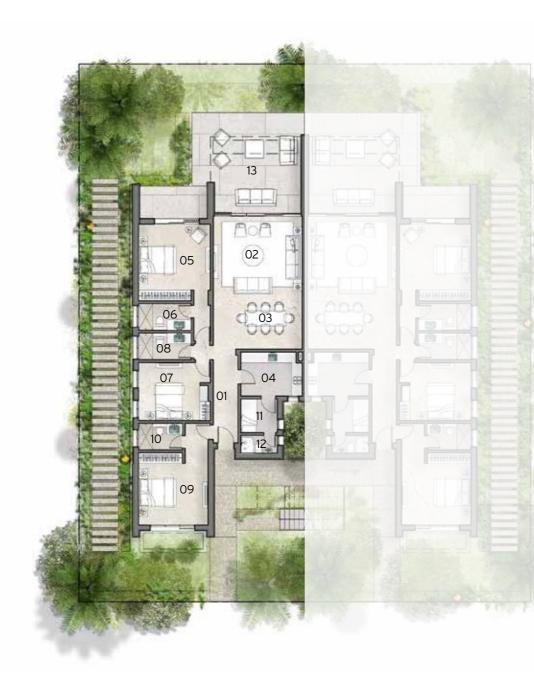

# Villa 4A

totalarea 470.00 sqm

INTERNAL AREA

384.00 sqm

COVERED TERRACES

86.00 sqm

NO. OF BEDROOMS

5

0\_0

-------

ES

|    |                   | SILVERSAN CS   NORTH COAST |
|----|-------------------|----------------------------|
|    | Room              | Dimensions                 |
| 01 | Entrance Hall     | 4.15m x 5.05m              |
| 02 | Living            | 6.05m x 6.50m              |
| 03 | Dining            | 5.75m x 6.35m              |
| 04 | Kitchen           | 7.00m x 2.60m              |
| 05 | Pantry            | 3.85m x 1.80m              |
| 06 | Guest Toilet      | 2.60m x 1.55m              |
| 07 | Bedroom 1         | 4.40m x 4.40m              |
| 08 | En-Suite 1        | 2.20m x 2.70m              |
| 09 | Bedroom 2         | 4.50m x 4.90m              |
| 10 | En-Suite 2        | 2.65m x 1.75m              |
| 11 | Bedroom 3         | 4.65m x 4.95m              |
| 12 | En-Suite 3        | 1.75m x 2.75m              |
| 13 | Bedroom 4         | 4.65m x 5.80m              |
| 14 | En-Suite 4        | 2.80m x 2.00m              |
| 15 | Master-Bedroom    | 5.20m x 5.15m              |
| 16 | Master-Bathroom   | 2.65m x 3.20m              |
| 17 | Wardrobe          | 2.40m x 3.45m              |
| 18 | Maid's Room       | 3.00m x 2.55m              |
| 19 | Maid's Bathroom   | 1.70m x 2.00m              |
| 20 | Driver's Room     | 3.00m x 2.40m              |
| 21 | Driver's Bathroom | 3.00m x 1.25m              |
| 22 | Terrace           | 21.55m x 3.70m             |
| 23 | Storage           | 2.95m x 2.40m              |
|    |                   | 78                         |