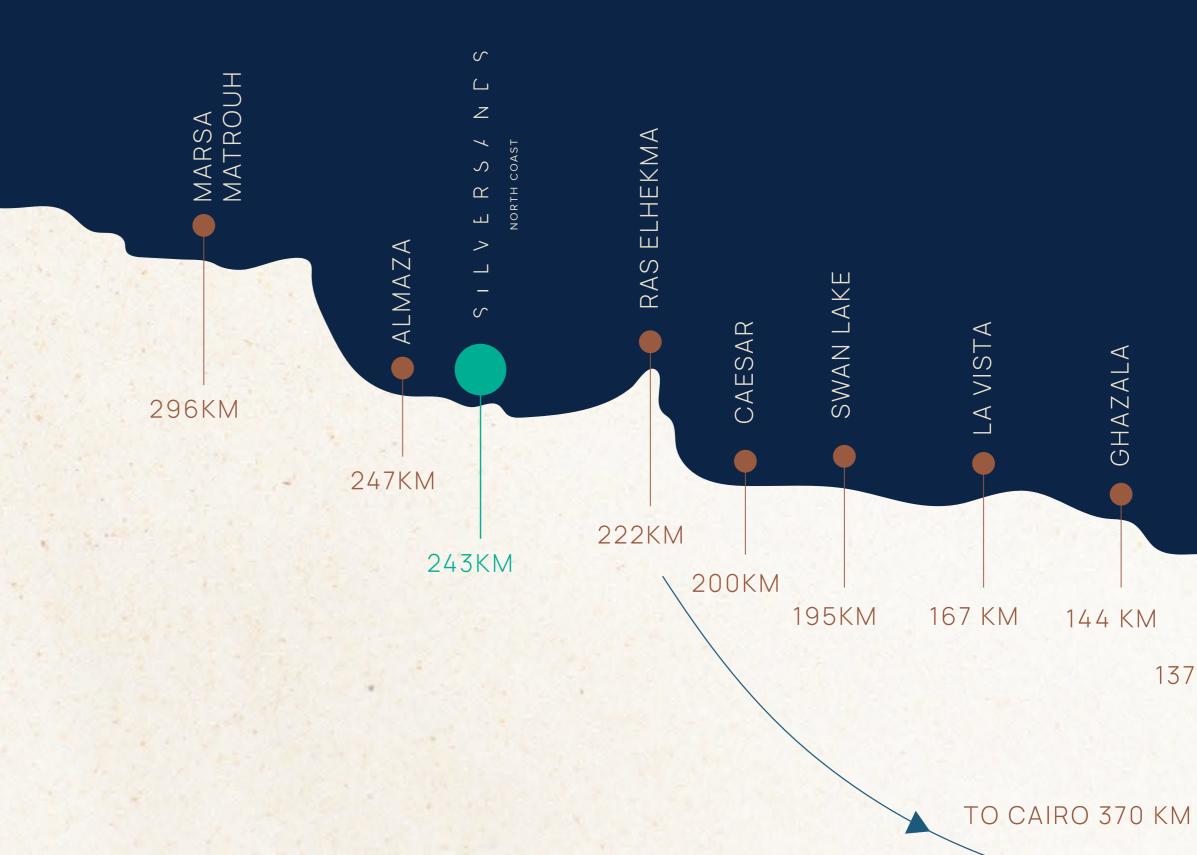

# Right Where You Need To Be.

When you look out at the Mediterranean sea, the rest of the world seems so far away.

But in reality, the 1 km strip beach community of Silversands is only 4 kilometers from Almaza, right between Sidi Henish Al Abd and Almaza Bay.

SILVERSAN CS | NORTH COAST

Alexandria220 KMAlamein138 KMBorg Al Arab202 KMCairo370 KMAlmaza4 KM