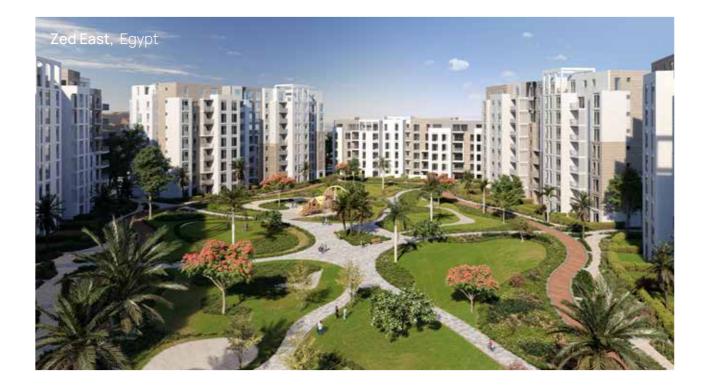

### Zed East

ZED East emerges from the sands of New Cairo and the New Capital City and comprises of 400 feddans of prime land with more than 200 feddans of greenery.

|  | S | T. | L | V | E | R | S | Ļ | Ν | Γ | S | 1 | NORTH COAS |
|--|---|----|---|---|---|---|---|---|---|---|---|---|------------|
|--|---|----|---|---|---|---|---|---|---|---|---|---|------------|