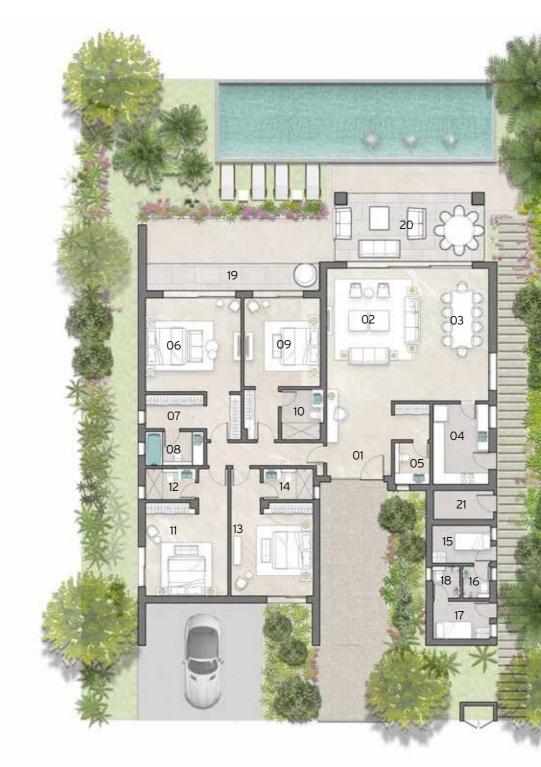

# Villa 4A

totalarea 470.00 sqm

INTERNAL AREA

384.00 sqm

COVERED TERRACES

86.00 sqm

NO. OF BEDROOMS

5

0\_0

-------

ES

|    |                   | SILVERSAN CS   NORTH COAST |
|----|-------------------|----------------------------|
|    | Room              | Dimensions                 |
| 01 | Entrance Hall     | 4.15m x 5.05m              |
| 02 | Living            | 6.05m x 6.50m              |
| 03 | Dining            | 5.75m x 6.35m              |
| 04 | Kitchen           | 7.00m x 2.60m              |
| 05 | Pantry            | 3.85m x 1.80m              |
| 06 | Guest Toilet      | 2.60m x 1.55m              |
| 07 | Bedroom 1         | 4.40m x 4.40m              |
| 08 | En-Suite 1        | 2.20m x 2.70m              |
| 09 | Bedroom 2         | 4.50m x 4.90m              |
| 10 | En-Suite 2        | 2.65m x 1.75m              |
| 11 | Bedroom 3         | 4.65m x 4.95m              |
| 12 | En-Suite 3        | 1.75m x 2.75m              |
| 13 | Bedroom 4         | 4.65m x 5.80m              |
| 14 | En-Suite 4        | 2.80m x 2.00m              |
| 15 | Master-Bedroom    | 5.20m x 5.15m              |
| 16 | Master-Bathroom   | 2.65m x 3.20m              |
| 17 | Wardrobe          | 2.40m x 3.45m              |
| 18 | Maid's Room       | 3.00m x 2.55m              |
| 19 | Maid's Bathroom   | 1.70m x 2.00m              |
| 20 | Driver's Room     | 3.00m x 2.40m              |
| 21 | Driver's Bathroom | 3.00m x 1.25m              |
| 22 | Terrace           | 21.55m x 3.70m             |
| 23 | Storage           | 2.95m x 2.40m              |
|    |                   | 78                         |