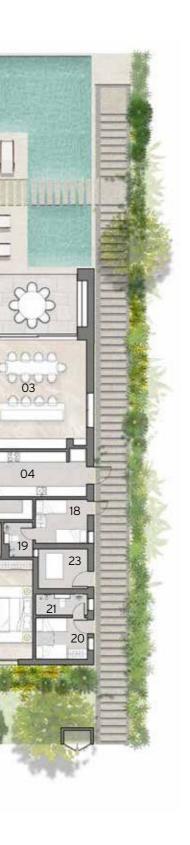

# Villa 4A

totalarea 470.00 sqm

INTERNAL AREA

384.00 sqm

COVERED TERRACES

86.00 sqm

NO. OF BEDROOMS

5

0\_0

-------

ES

|    |                   | SILVERSAN CS   NORTH COAST |
|----|-------------------|----------------------------|
|    | Room              | Dimensions                 |
| 01 | Entrance Hall     | 4.15m x 5.05m              |
| 02 | Living            | 6.05m x 6.50m              |
| 03 | Dining            | 5.75m x 6.35m              |
| 04 | Kitchen           | 7.00m x 2.60m              |
| 05 | Pantry            | 3.85m x 1.80m              |
| 06 | Guest Toilet      | 2.60m x 1.55m              |
| 07 | Bedroom 1         | 4.40m x 4.40m              |
| 08 | En-Suite 1        | 2.20m x 2.70m              |
| 09 | Bedroom 2         | 4.50m x 4.90m              |
| 10 | En-Suite 2        | 2.65m x 1.75m              |
| 11 | Bedroom 3         | 4.65m x 4.95m              |
| 12 | En-Suite 3        | 1.75m x 2.75m              |
| 13 | Bedroom 4         | 4.65m x 5.80m              |
| 14 | En-Suite 4        | 2.80m x 2.00m              |
| 15 | Master-Bedroom    | 5.20m x 5.15m              |
| 16 | Master-Bathroom   | 2.65m x 3.20m              |
| 17 | Wardrobe          | 2.40m x 3.45m              |
| 18 | Maid's Room       | 3.00m x 2.55m              |
| 19 | Maid's Bathroom   | 1.70m x 2.00m              |
| 20 | Driver's Room     | 3.00m x 2.40m              |
| 21 | Driver's Bathroom | 3.00m x 1.25m              |
| 22 | Terrace           | 21.55m x 3.70m             |
| 23 | Storage           | 2.95m x 2.40m              |
|    |                   | 78                         |